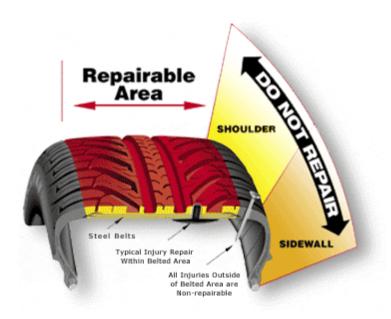

## **Repairing Tires**

Sometimes a problem with your tire can be fixed with a small repair. If this is the case then we at Plains Tire Co are more than happy to repair it. However it is important to remember that we strictly adhere to the **RMA** (Rubber Manufacturers Association) recommended procedures therefore if your tire is beyond repair according to these guidelines for your safety and those of others on the road we would NOT be able to issue a repair. Please keep in mind that if it happens to be that your tire does not meet proper RMA repair guidelines then we can set you up with a great deal on a tire or tire set. Regardless of your needs we can meet them with quality service that you can depend upon.